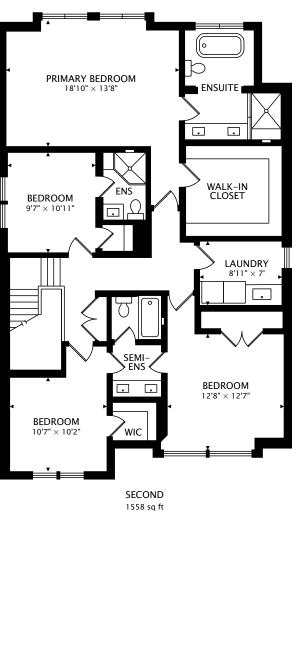

## 958 NINTH STREET MISSISSAUGA, ON L5E 1S3

PAGE 1 OF 2 3D TOUR: real.vision/958-ninth-street

by FirstFrame Photography

real.vision | www.firstframephotography.ca/propertyTours

DIMENSIONS, AREAS, LAYOUTS AND DETAILS ARE APPROXIMATE AND SHOULD BE CONSIDERED ILLUSTRATIVE ONLY.

2714 sq ft + 1122 sq ft BELOW GRADE

12 ft CAPTURED ON: 10 NOV 2021