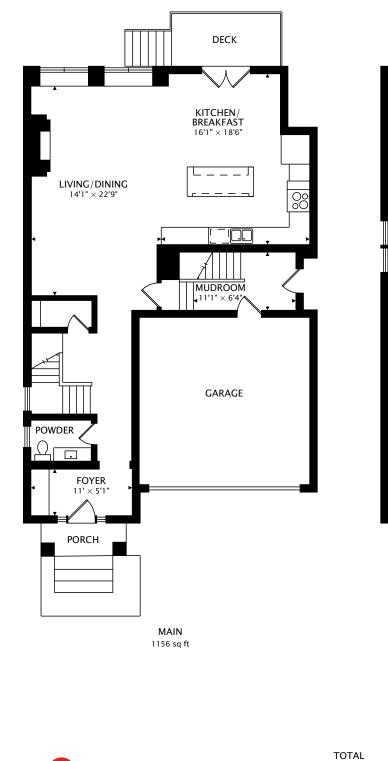

## 958 NINTH STREET MISSISSAUGA, ON L5E 1S3

PAGE 1 OF 2 3D TOUR: real.vision/958-ninth-street

by FirstFrame Photography

real.vision | www.firstframephotography.ca/propertyTours

DIMENSIONS, AREAS, LAYOUTS AND DETAILS ARE APPROXIMATE AND SHOULD BE CONSIDERED ILLUSTRATIVE ONLY.

2714 sq ft + 1122 sq ft BELOW GRADE

12 ft CAPTURED ON: 10 NOV 2021