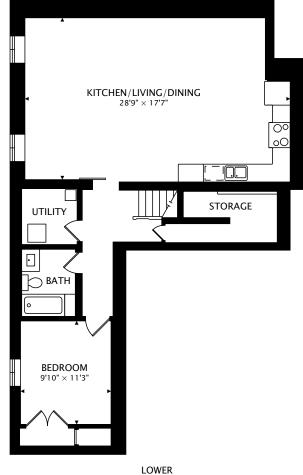

## 958 NINTH STREET MISSISSAUGA, ON L5E 1S3

PAGE 2 OF 2 3D TOUR: real.vision/958-ninth-street

1122 sq ft BELOW GRADE

real.vision | www.firstframephotography.ca/propertyTours

TOTAL 2714 sq ft + 1122 sq ft BELOW GRADE

12 ft CAPTURED ON: 10 NOV 2021 DIMENSIONS, AREAS, LAYOUTS AND DETAILS ARE APPROXIMATE AND SHOULD BE CONSIDERED ILLUSTRATIVE ONLY.

Kevin Alvarez Sales Representative Royal Lepage Signature Realty, Brokerage D: 416-317-7754 kevin@kevinalvarez.ca www.kevinalvarez.ca