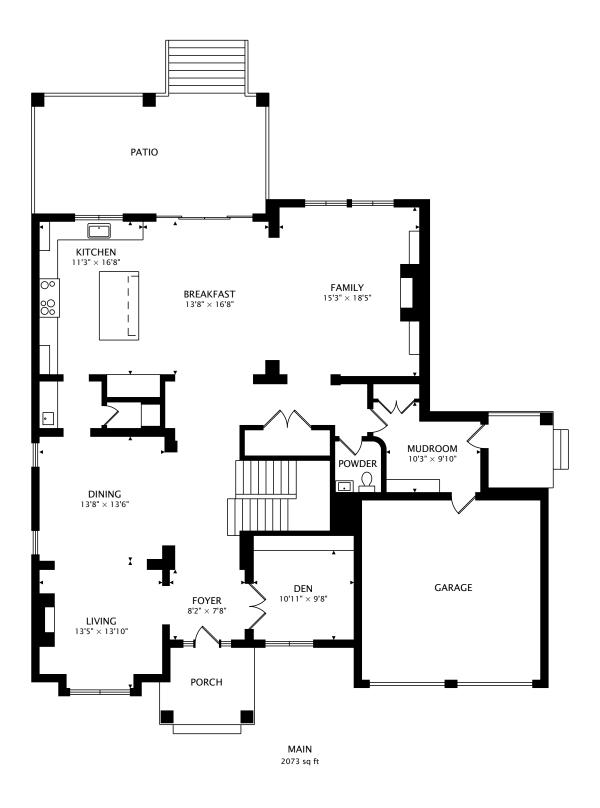

3D TOUR: real.vision/1468-kenmuir-ave

real.vision | www.firstframephotography.ca/propertyTours

 $\begin{tabular}{ll} TOTAL \\ 3773 sq ft + 2449 sq ft BELOW GRADE \\ \end{tabular}$ 

12 ft CAPTURED ON: 25 SEP 2020

3D TOUR: real.vision/1468-kenmuir-ave

real.vision | www.firstframephotography.ca/propertyTours

TOTAL
3773 sq ft + 2449 sq ft BELOW GRADE

12 ft CAPTURED ON: 25 SEP 2020

DIMENSIONS, AREAS, LAYOUTS AND DETAILS ARE APPROXIMATE AND SHOULD BE CONSIDERED ILLUSTRATIVE ONLY.

## Kevin Alvarez

3D TOUR: real.vision/1468-kenmuir-ave

real.vision | www.firstframephotography.ca/propertyTours

TOTAL 3773 sq ft + 2449 sq ft BELOW GRADE

> 12 ft CAPTURED ON: 25 SEP 2020 DIMENSIONS, AREAS, LAYOUTS AND DETAILS ARE APPROXIMATE AND SHOULD BE CONSIDERED ILLUSTRATIVE ONLY.