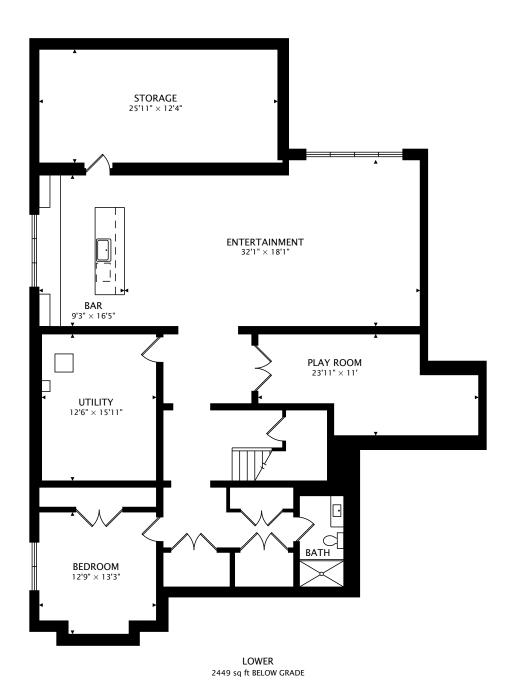

3D TOUR: real.vision/1468-kenmuir-ave

real.vision | www.firstframephotography.ca/propertyTours

 $\begin{tabular}{ll} TOTAL \\ 3773 sq ft + 2449 sq ft BELOW GRADE \\ \end{tabular}$ 

12 ft CAPTURED ON: 25 SEP 2020

3D TOUR: real.vision/1468-kenmuir-ave

real.vision | www.firstframephotography.ca/propertyTours

TOTAL
3773 sq ft + 2449 sq ft BELOW GRADE

12 ft CAPTURED ON: 25 SEP 2020

DIMENSIONS, AREAS, LAYOUTS AND DETAILS ARE APPROXIMATE AND SHOULD BE CONSIDERED ILLUSTRATIVE ONLY.

## Kevin Alvarez

3D TOUR: real.vision/1468-kenmuir-ave

real.vision | www.firstframephotography.ca/propertyTours

TOTAL 3773 sq ft + 2449 sq ft BELOW GRADE

> 12 ft CAPTURED ON: 25 SEP 2020 DIMENSIONS, AREAS, LAYOUTS AND DETAILS ARE APPROXIMATE AND SHOULD BE CONSIDERED ILLUSTRATIVE ONLY.