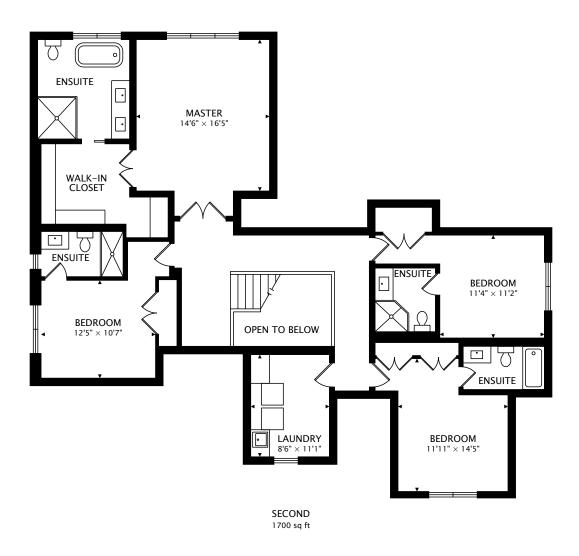

3D TOUR: real.vision/1468-kenmuir-ave

real.vision | www.firstframephotography.ca/propertyTours

 $\begin{tabular}{ll} TOTAL \\ 3773 sq ft + 2449 sq ft BELOW GRADE \\ \end{tabular}$ 

12 ft CAPTURED ON: 25 SEP 2020

3D TOUR: real.vision/1468-kenmuir-ave

real.vision | www.firstframephotography.ca/propertyTours

TOTAL
3773 sq ft + 2449 sq ft BELOW GRADE

12 ft CAPTURED ON: 25 SEP 2020

DIMENSIONS, AREAS, LAYOUTS AND DETAILS ARE APPROXIMATE AND SHOULD BE CONSIDERED ILLUSTRATIVE ONLY.

## Kevin Alvarez

3D TOUR: real.vision/1468-kenmuir-ave

real.vision | www.firstframephotography.ca/propertyTours

TOTAL 3773 sq ft + 2449 sq ft BELOW GRADE

> 12 ft CAPTURED ON: 25 SEP 2020 DIMENSIONS, AREAS, LAYOUTS AND DETAILS ARE APPROXIMATE AND SHOULD BE CONSIDERED ILLUSTRATIVE ONLY.