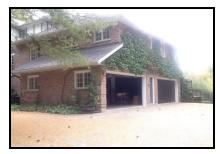

### www.joeromeo.com

Deerpath Estates, exclusive subdivision with homes all over 1 million dollars. Original owners since 1993. A 2 story home and a fully finished walk out basement with 10 foot ceilings. Basement includes a separate hot tub room and is on ventilation, a change room and bath for the tennis lover after coming off the courts in the backyard. Fully equipped wet bar. Main floor consists of super enlarged principle rooms, a separate nanny or guest room and ensuite, 10 foot ceilings, sunken family room and wood fireplace, gourmet style kitchen with cherry cabinetry, an abundance of windows and natural lighting, walkout to a 3 tiered deck over looking the 1/2 acre backyard and greenspace. The 2nd story houses the master bedroom suite, with Jacuzzi and walk—in closets and his and hers toilets, 3 other bedrooms conveniently located in a separate area off the main floor above the garages and all with their own ensuites. A 4 car with storage and bathroom, a generator, on 1 acre, roof 2013 and interlock driveway.

### **Details of the Property**

Square Ft: 4170 • Roof: 2013 • Style: 2 storey
 Lot Size: 134 x 281 • Bedrooms: 5 • Age: 1993
 Bathrooms: 7 • Basement: Finished • Heating Natural Gas
 • Garage: 4 • Driveway: Interlock

#### Some of the features in this Home

• 9 and 12 ft Ceilings • Fully finished walkout • New Roof (2013)

Tennis Court
 1100 sqft Master suite
 Emergency generator

• Enclosed hot tub Rm • 400 Amps service • Nanny suite