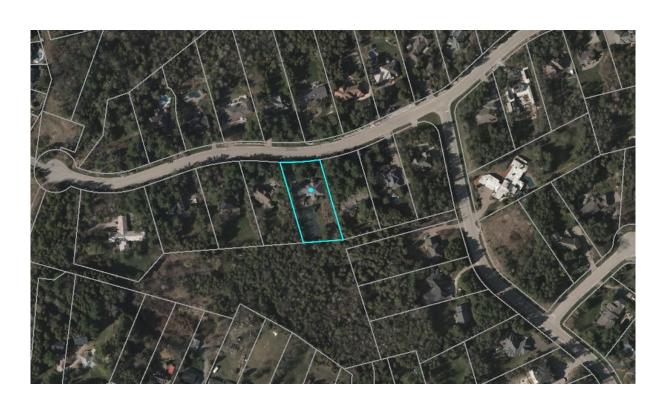

4 x 281 • Bedrooms: 5 • Age: 1993
 Bathrooms: 7 • Basement: Finished • Heating Natural Gas
 • Garage: 4 • Driveway: Interlock

#### Some of the features in this Home

• 9 and 12 ft Ceilings • Fully finished walkout • New Roof (2013)

Tennis Court
 1100 sqft Master suite
 Emergency generator

• Enclosed hot tub Rm • 400 Amps service • Nanny suite

# **RE/MAX Twin City Realty Inc., Brokerage**















## **SCHOOLS**

**Saginaw P.S (JK-6)** 740 Saginaw Pky

519-624-7111

Clemens Mill P.S (7-8)

335 Saginaw P.S 519-740-2364 St. Margaret of Scotland (JK-8)

210 Cowan blvd 519-622-6100

St. Benedicts Catholic S.S (9-12)

50 Saginaw Pky 519-621-4050

**Galt C.I (9-12)** 200 Water St.N 519-623-3600

Jacob Hespeler (9-12)

355 Holiday Inn dr 519-658-4910

# Aerial View of 947 Stonebrook Rd



# **Nearby Attractions**

### 1. Shade's Mills Conservation Area

Enjoy fishing, canoeing, swimming and hiking in the spring, summer and fall and cross country skiing, ice fishing and snowshoeing in the winter!

### 2.401

A little over 5 minute drive to the 401.

### 3. Schools

Close to many schools as previously listed.

# 4. Shopping

Less than 10 minute drive to Cambridge Centre Mall and 5 minutes to groceries, Shoppers Drug Mart, Gas stations etc.