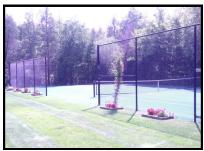

### www.joeromeo.com

Deerpath Estates, exclusive subdivision with homes all over 1 million dollars. Original owners since 1993. A 2 story home and a fully finished walk out basement with 10 foot ceilings. Basement includes a separate hot tub room and is on ventilation, a change room and bath for the tennis lover after coming off the courts in the backyard. Fully equipped wet bar. Main floor consists of super enlarged principle rooms, a separate nanny or guest room and ensuite, 10 foot ceilings, sunken family room and wood fireplace, gourmet style kitchen with cherry cabinetry, an abundance of windows and natural lighting, walkout to a 3 tiered deck over looking the 1/2 acre backyard and greenspace. The 2nd story houses the master bedroom suite, with Jacuzzi and walk—in closets and his and hers toilets, 3 other bedrooms conveniently located in a separate area off the main floor above the garages and all with their own ensuites. A 4 car with storage and bathroom, a generator, on 1 acre, roof 2013 and interlock driveway.

#### Some of the features in this Home

• 9 and 12 ft Ceilings • Fully finished walkout • New Roof (2013)

Tennis Court
 1100 sqft Master suite
 Emergency generator

• Enclosed hot tub Rm • 400 Amps service • Nanny suite